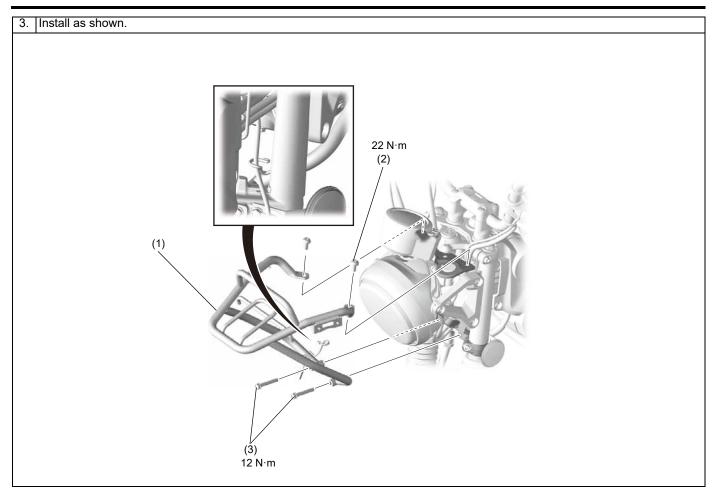

### < FRONT BRACKET >

| Component                                            | No. | Parts Name              | Qty | Parts No.     |
|------------------------------------------------------|-----|-------------------------|-----|---------------|
|                                                      | (1) | Front bracket           | 1   | -             |
|                                                      | (2) | Socket bolt (8 x 16 mm) | 2   | 90128-MCH-000 |
|                                                      | (3) | Flange bolt (6 x 45 mm) | 2   | 95801-0604507 |
|                                                      |     |                         | •   |               |
|                                                      |     |                         |     |               |
|                                                      |     |                         |     |               |
| (1)                                                  |     |                         |     |               |
|                                                      |     |                         |     |               |
|                                                      |     |                         |     |               |
|                                                      |     |                         |     |               |
|                                                      |     |                         |     |               |
|                                                      |     |                         |     |               |
|                                                      |     |                         |     |               |
|                                                      |     |                         |     |               |
| (2)                                                  |     |                         |     |               |
| $\begin{array}{cccccccccccccccccccccccccccccccccccc$ |     |                         |     |               |
|                                                      |     |                         |     |               |
| A OF                                                 |     |                         |     |               |
|                                                      |     |                         |     |               |
|                                                      |     |                         |     |               |

# **TORQUE INFORMATION**

| ITEM                    | N·m (kgf·m) |
|-------------------------|-------------|
| Flange bolt (6 x 20 mm) | 12 (1.2)    |
| Flange bolt (6 x 45 mm) | 12 (1.2)    |
| Socket bolt (8 x 16 mm) | 22 (2.2)    |