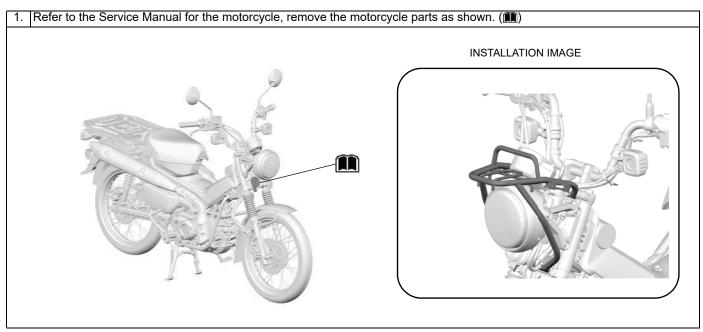

Refer to the Service Manual for the torque values including standard torque of the removed parts. (III)