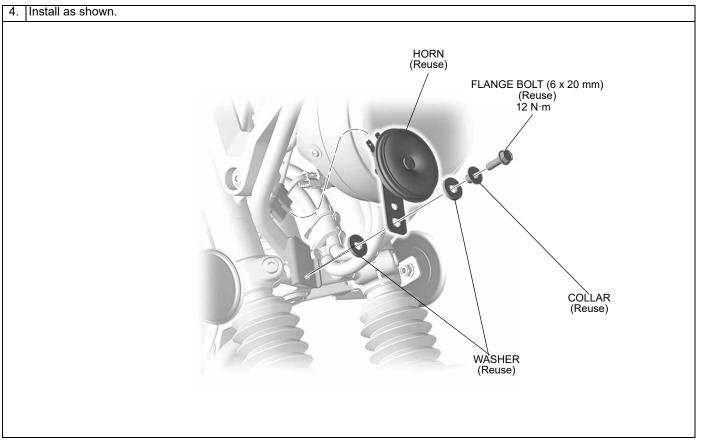

|                         |     |               |
|                                                      |     |                         |     |               |

## **MAXIMUM LOADING CAPACITY**

• The weight of the cargo must not exceed the following maximum loading capacity:

| Maximum Loading Capacity |                 |  |
|--------------------------|-----------------|--|
| Front bracket            | 1.0 kg (2.2 lb) |  |

# **TORQUE INFORMATION**

| ITEM                    | N·m (kgf·m) |
|-------------------------|-------------|
| Flange bolt (6 x 20 mm) | 12 (1.2)    |
| Flange bolt (6 x 45 mm) | 12 (1.2)    |
| Socket bolt (8 x 16 mm) | 22 (2.2)    |

Refer to the Service Manual for the torque values including standard torque of the removed parts. (III)

# **INSTALLATION**